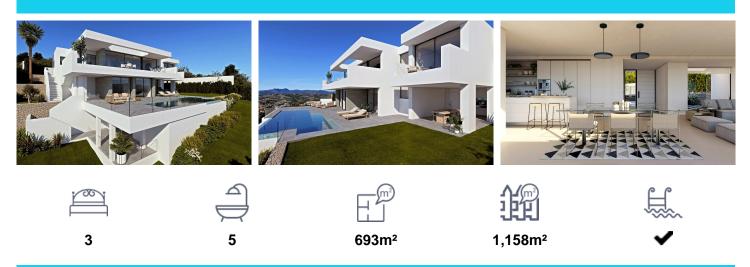

## €2,865,000

The Residential Jazmines area of Cumbre del sol offers luxury property with modern architecture and built to the highest standards. The area boasts impressive sea views and all the properties also enjoy all the services available within this established urbanization, which has a shopping area with supermarket, hairdresser, chemist, bars and restaurants, the international school Lady Eliz...(Ask for More Details!)