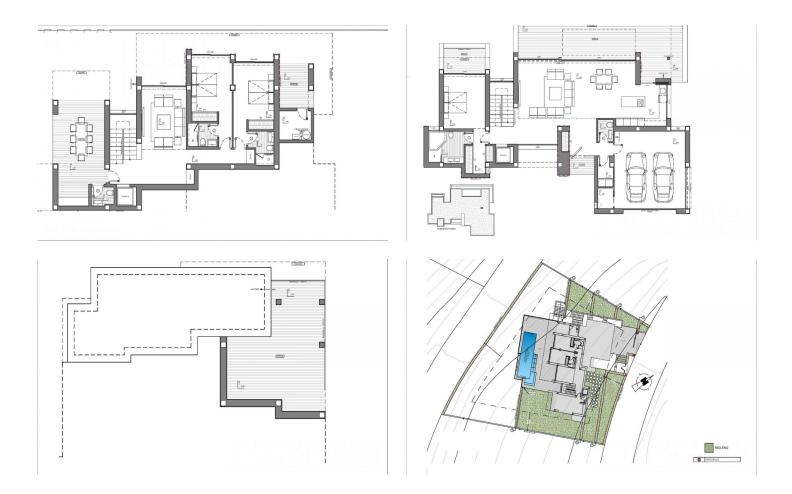

## €2,865,000

The Residential Jazmines area of Cumbre del sol offers luxury property with modern architecture and built to the highest standards. The area boasts impressive sea views and all the properties also enjoy all the services available within this established urbanization, which has a shopping area with supermarket, hairdresser, chemist, bars and restaurants, the international school Lady Eliz...(Ask for More Details!)