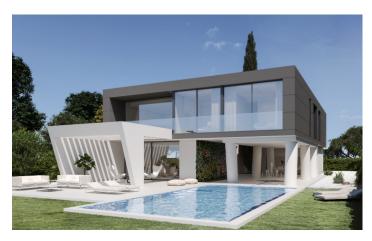

## Villa in Banos y Mendigo

€1,285,000

These superb high end luxury villas are located in one of the closest resorts to Murcia city called Altaona Golf and Country Village. The 336m2 property is seated on a plot size of 1000m2 and is designed over two floors plus a very large basement. Top quality materials have been used throughout the build and both the indoor and outdoor spaces have a fresh, light finish with clean lines, i... (Ask for More Details!)