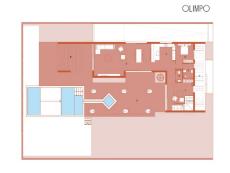

PLANTA BAJA

0

## CARACTERÍSTICAS

| SUPERFICIE         |                       |
|--------------------|-----------------------|
| 1 HALL             | 22,59 m²              |
| 2 COCINA           | 19,60 m²              |
| 3 DORMITORIO 1     | 12,80 m²              |
| 4 SALON COMEDOR    | 59,07 m²              |
| 5 BARO 1           | 5,46 m²               |
| 6 ASED 1           | 2,52 m <sup>2</sup>   |
| 7 PORCH            | 24,14 m <sup>2</sup>  |
| 8 PERGOLA          | 25,79 m²              |
| F TERRAZA CUBIERTA | 104,10 m <sup>3</sup> |
| TOTAL PLANTS BAJA  | 282.47 m <sup>2</sup> |