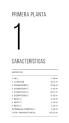

## CARACTERÍSTICAS

| SUPERFICIE         |                       |
|--------------------|-----------------------|
| 1 HALL             | 22,59 m²              |
| 2 COCINA           | 19,60 m²              |
| 3 DORMITORIO 1     | 12,80 m²              |
| 4 SALON COMEDOR    | 59,07 m²              |
| 5 BARO 1           | 5,46 m²               |
| 6 ASED 1           | 2,52 m <sup>2</sup>   |
| 7 PORCH            | 24,14 m <sup>2</sup>  |
| 8 PERGOLA          | 25,79 m²              |
| F TERRAZA CUBIERTA | 104,10 m <sup>3</sup> |
| TOTAL PLANTS BAJA  | 282.47 m <sup>2</sup> |