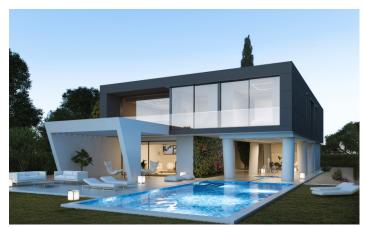

## Villa in Banos y Mendigo

€1,285,000

These superb high end luxury villas are located in one of the closest resorts to Murcia city called Altaona Golf and Country Village. The 336m2 property is seated on a plot size of 1000m2 and is designed over two floors plus a very large basement. Top quality materials have been used throughout the build and both the indoor and outdoor spaces have a fresh, light finish with clean lines, i... (Ask for More Details!)