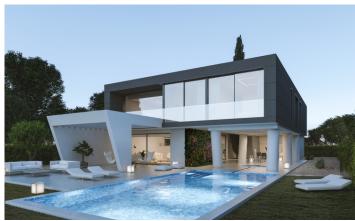

## Villa in Banos y Mendigo

€1,285,000

These superb high end luxury villas are located in one of the closest resorts to Murcia city called Altaona Golf and Country Village. The 336m2 property is seated on a plot size of 1000m2 and is designed over two floors plus a very large basement. Top quality materials have been used throughout the build and both the indoor and outdoor spaces have a fresh, light finish with clean lines, i... (Ask for More Details!)