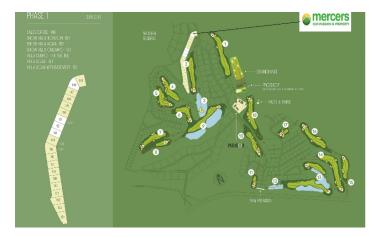

ality materials have been used throughout the build and both the indoor and outdoor spaces have a fresh, light finish with clean lines, i... (Ask for More Details!)

PLANTA BAJA

0

## CARACTERÍSTICAS

| SUPERFICIE         |                       |
|--------------------|-----------------------|
| 1 HALL             | 22,59 m²              |
| 2 COCINA           | 19,60 m²              |
| 3 DORMITORIO 1     | 12,80 m²              |
| 4 SALON COMEDOR    | 59,07 m²              |
| 5 BARO 1           | 5,46 m²               |
| 6 ASED 1           | 2,52 m <sup>2</sup>   |
| 7 PORCH            | 24,14 m <sup>2</sup>  |
| 8 PERGOLA          | 25,79 m²              |
| F TERRAZA CUBIERTA | 104,10 m <sup>3</sup> |
| TOTAL PLANTS BAJA  | 282.47 m <sup>2</sup> |

AUTACNA ROLFAND COLHERY VILLE