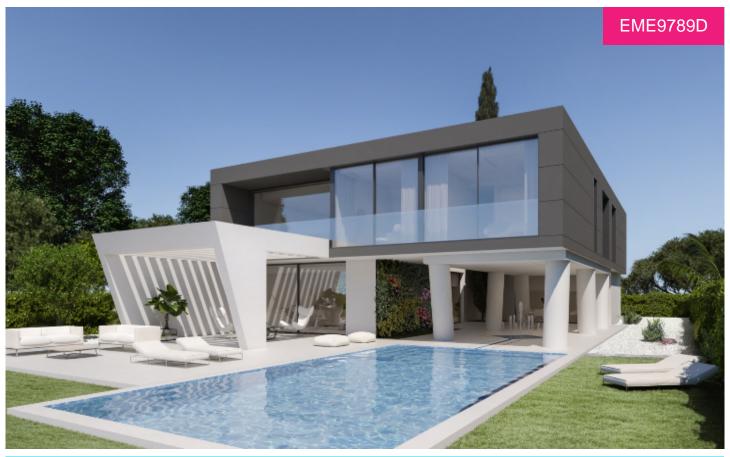

## Villa in Banos y Mendigo

€1,285,000

These superb high end luxury villas are located in one of the closest resorts to Murcia city called Altaona Golf and Country Village. The 336m2 property is seated on a plot size of 1000m2 and is designed over two floors plus a very large basement. Top quality materials have been used throughout the build and both the indoor and outdoor spaces have a fresh, light finish with clean lines, i... (Ask for More Details!)