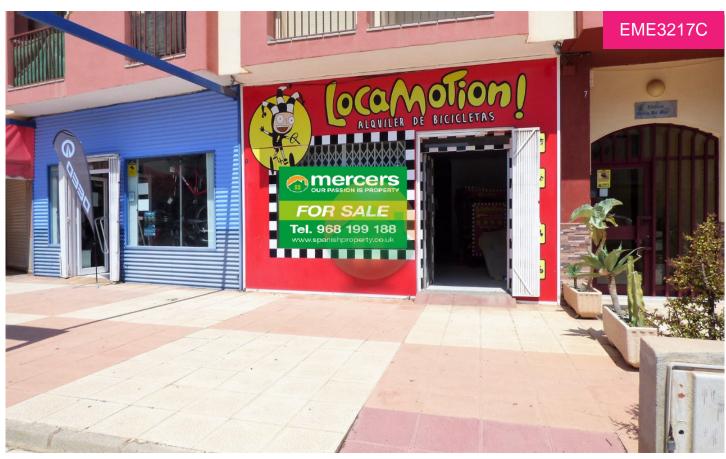

## €75,000

0 0 70m<sup>2</sup> 95m<sup>2</sup> N/A Welcome to a 70m2 commercial premises with a large 25m2 terrace, located just 200

meters from the beautiful beach of Playa de La Isla. Currently, the owner operates it as a bicycle rental shop with a small office area and a toilet, but we invite you to be your own boss and turn this space into the business of your dreams.With an open mind and entrepreneurial spirit, you have several opti...(Ask for More Details!)