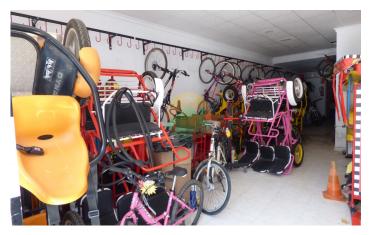

## €75,000

0 0 70m<sup>2</sup> 95m<sup>2</sup> N/A Welcome to a 70m2 commercial premises with a large 25m2 terrace, located just 200

meters from the beautiful beach of Playa de La Isla. Currently, the owner operates it as a bicycle rental shop with a small office area and a toilet, but we invite you to be your own boss and turn this space into the business of your dreams.With an open mind and entrepreneurial spirit, you have several opti...(Ask for More Details!)